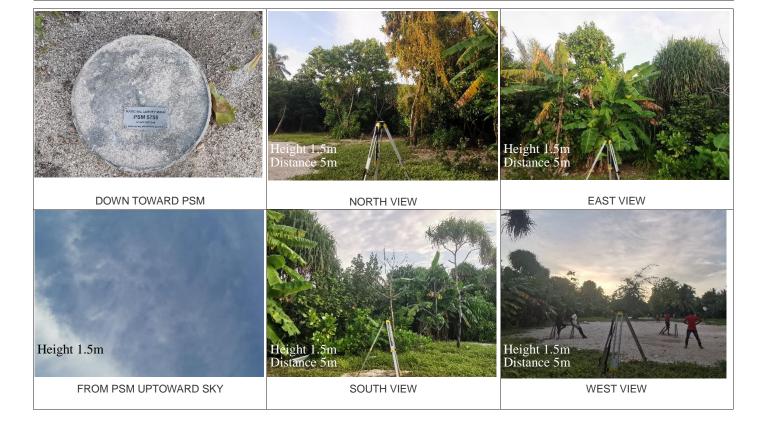

| CONTROL POINT DETAILS    | Station Number PSM 5756 |  |
|--------------------------|-------------------------|--|
| Coordinate Information   |                         |  |
| Geodetic                 | Grid                    |  |
| WGS 84                   | UTM Zone 43             |  |
| Lat: E73° 26' 29.15"     | E: 326561.1739          |  |
| Long: N0° 41' 06.77"     | N: 75764.8935           |  |
| Ellp Height: -86.295     | Orth Height: + 0.959    |  |
| Island Name: Ga.Dhihurah | <b>Date:</b> 16/10/2019 |  |

### Monument description & method of survey:

- Concrete casted in 300mm diameter PVC pipe, length measuring 1100mm buried below ground, 1m s/s rod driven into the concrete as the center mark. Monument labeled with s/s plate stating point ID.
- 40mm above ground
- GNSS static survey post processing.
- Vertical height corrected using tide prediction data

#### General site condition & access:

- Located towards south east of the island.
- Easy access.

Owner: Bonavista (Maldives) Private Limited

Sketched by: Abdul Awwal A. Nizar Scale: Not to scale Date: 19/10/2019