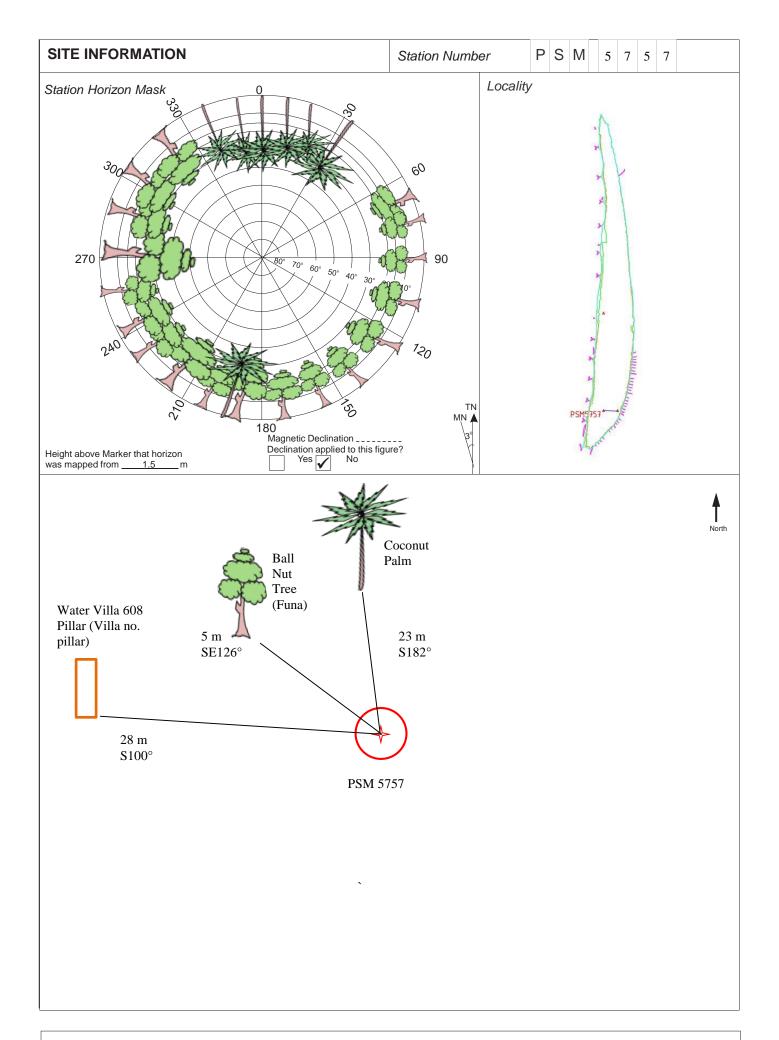

| CONTROL POINT DETAILS    | Station Number PSM 5757 |  |
|--------------------------|-------------------------|--|
| Coordinate Information   |                         |  |
| Geodetic                 | Grid                    |  |
| WGS 84                   | UTM Zone 43             |  |
| Lat: E73° 26' 26.94"     | E: 326492.5511          |  |
| Long: N0° 41' 06.81"     | N: 75766.4766           |  |
| Ellp Height: -86.206     | Orth Height: + 1.051    |  |
| Island Name: Ga.Dhihurah | <b>Date:</b> 16/10/2019 |  |

### Monument description & method of survey:

- Concrete casted in 300mm diameter PVC pipe, length measuring 1100mm buried below ground, 1m s/s rod driven into the concrete as the center mark. Monument labeled with s/s plate stating point ID.
- 40mm above ground
- GNSS static survey post processing.
- Vertical height relative to PSM 5756

#### General site condition & access:

- Located towards south west of the island (west side of the football ground)
- Easy access.

Owner: Bonavista (Maldives) Private Limited

Sketched by: Abdul Awwal A. Nizar Scale: Not to scale Date: 19/10/2019