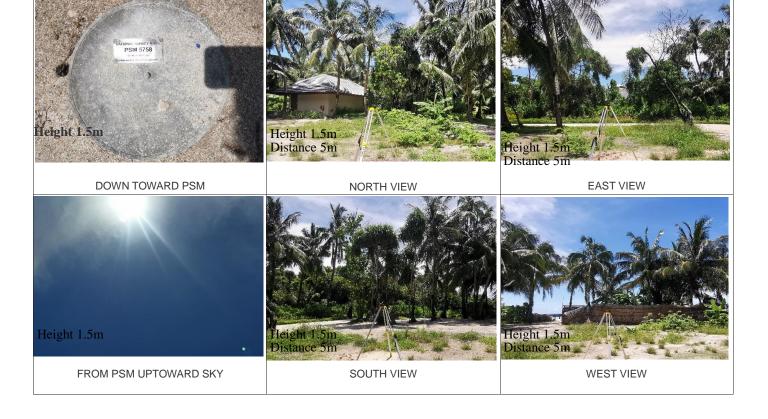

| CONTROL POINT DETAILS    | Station Number PSM 5758 |  |
|--------------------------|-------------------------|--|
| Coordinate Information   |                         |  |
| Geodetic                 | Grid                    |  |
| WGS 84                   | UTM Zone 43             |  |
| Lat: E73° 26' 26.88"     | E: 326490.9446          |  |
| Long: N0° 41' 22.24"     | N: 76240.2824           |  |
| Ellp Height: -86.095     | Orth Height: + 1.163    |  |
| Island Name: Ga.Dhigurah | <b>Date:</b> 16/10/2019 |  |

### Monument description & method of survey:

- Concrete casted in 300mm diameter PVC pipe, length measuring 1100mm buried below ground, 1m s/s rod driven into the concrete as the center mark. Monument labeled with s/s plate stating point ID.
- 40mm above ground
- GNSS static survey post processing. Vertical height relative to PSM 5756

#### General site condition & access:

- Located towards mid-west of the island
- Easy access.

Owner: Bonavista (Maldives) Private Limited

Sketched by: Abdul Awwal A. Nizar Scale: Not to scale Date: 19/10/2019