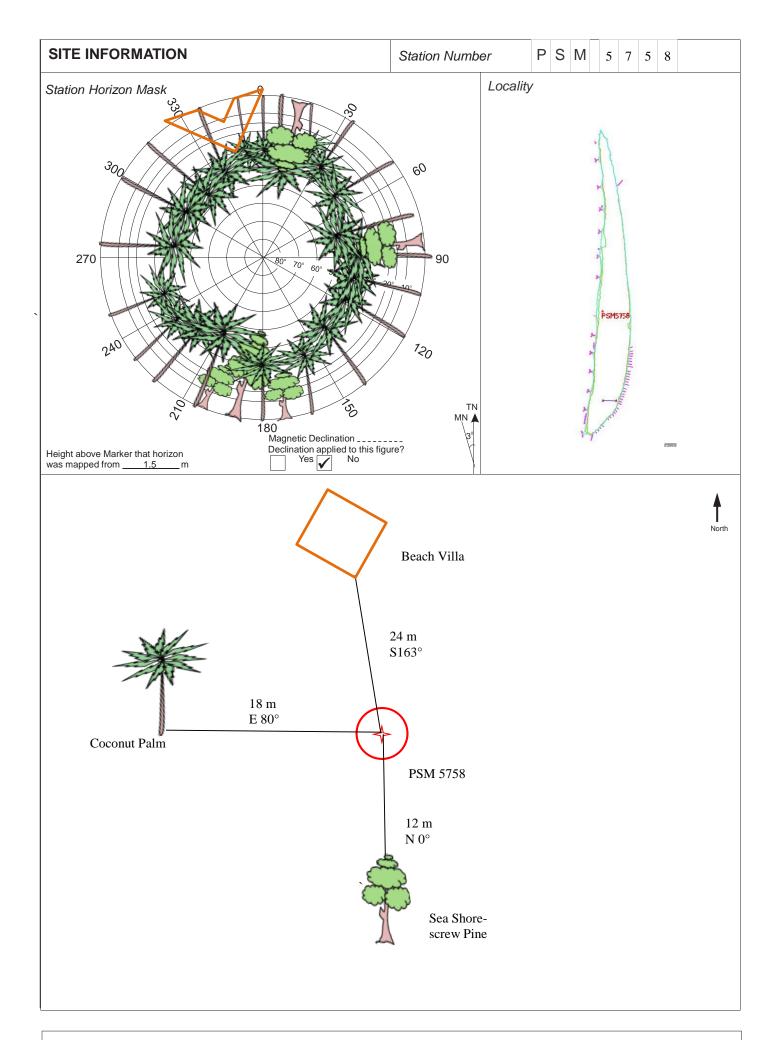

| CONTROL POINT DETAILS    | Station Number PSM 5758 |  |
|--------------------------|-------------------------|--|
| Coordinate Information   |                         |  |
| Geodetic                 | Grid                    |  |
| WGS 84                   | UTM Zone 43             |  |
| Lat: E73° 26' 26.88"     | E: 326490.9446          |  |
| Long: N0° 41' 22.24"     | N: 76240.2824           |  |
| Ellp Height: -86.095     | Orth Height: + 1.163    |  |
| Island Name: Ga.Dhigurah | <b>Date:</b> 16/10/2019 |  |

### Monument description & method of survey:

- Concrete casted in 300mm diameter PVC pipe, length measuring 1100mm buried below ground, 1m s/s rod driven into the concrete as the center mark. Monument labeled with s/s plate stating point ID.
- 40mm above ground
- GNSS static survey post processing. Vertical height relative to PSM 5756

#### General site condition & access:

- Located towards mid-west of the island
- Easy access.

Owner: Bonavista (Maldives) Private Limited

Sketched by: Abdul Awwal A. Nizar Scale: Not to scale Date: 19/10/2019