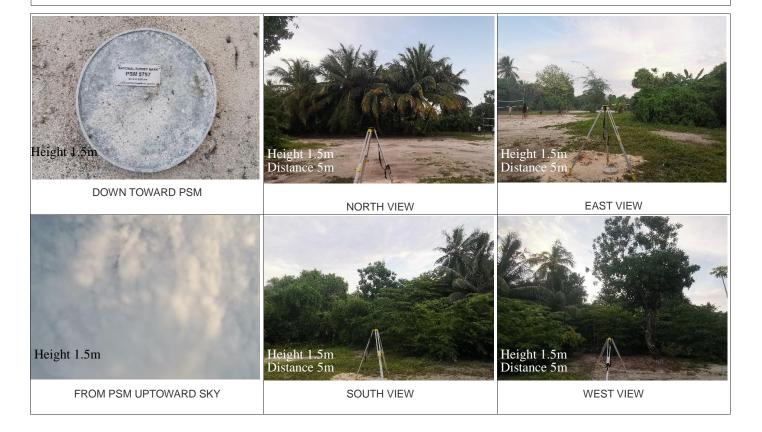

| CONTROL POINT DETAILS    | Station Number PSM 5757 |  |
|--------------------------|-------------------------|--|
| Coordinate Information   |                         |  |
| Geodetic                 | Grid                    |  |
| WGS 84                   | UTM Zone 43             |  |
| Lat: E73° 26' 26.94"     | E: 326492.5511          |  |
| Long: N0° 41' 06.81"     | N: 75766.4766           |  |
| Ellp Height: -86.206     | Orth Height: + 1.051    |  |
| Island Name: Ga.Dhihurah | <b>Date:</b> 16/10/2019 |  |

### Monument description & method of survey:

- Concrete casted in 300mm diameter PVC pipe, length measuring 1100mm buried below ground, 1m s/s rod driven into the concrete as the center mark. Monument labeled with s/s plate stating point ID.
- 40mm above ground
- GNSS static survey post processing.
- Vertical height relative to PSM 5756

#### General site condition & access:

- Located towards south west of the island (west side of the football ground)
- Easy access.

Owner: Bonavista (Maldives) Private Limited

Sketched by: Abdul Awwal A. Nizar Scale: Not to scale Date: 19/10/2019