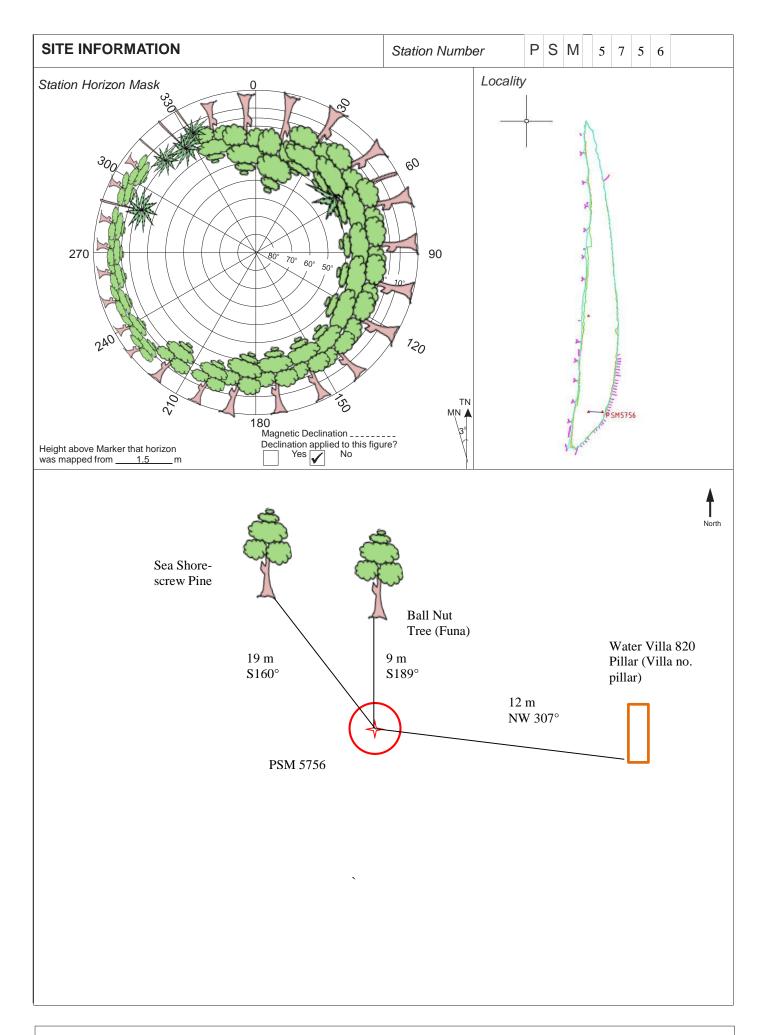

| CONTROL POINT DETAILS    | Station Number PSM 5756 |  |
|--------------------------|-------------------------|--|
| Coordinate Information   |                         |  |
| Geodetic                 | Grid                    |  |
| WGS 84                   | UTM Zone 43             |  |
| Lat: E73° 26' 29.15"     | E: 326561.1739          |  |
| Long: N0° 41' 06.77"     | N: 75764.8935           |  |
| Ellp Height: -86.295     | Orth Height: + 0.959    |  |
| Island Name: Ga.Dhihurah | <b>Date:</b> 16/10/2019 |  |

### Monument description & method of survey:

- Concrete casted in 300mm diameter PVC pipe, length measuring 1100mm buried below ground, 1m s/s rod driven into the concrete as the center mark. Monument labeled with s/s plate stating point ID.
- 40mm above ground
- GNSS static survey post processing.
- Vertical height corrected using tide prediction data

#### General site condition & access:

- Located towards south east of the island.
- Easy access.

Owner: Bonavista (Maldives) Private Limited

Sketched by: Abdul Awwal A. Nizar Scale: Not to scale Date: 19/10/2019